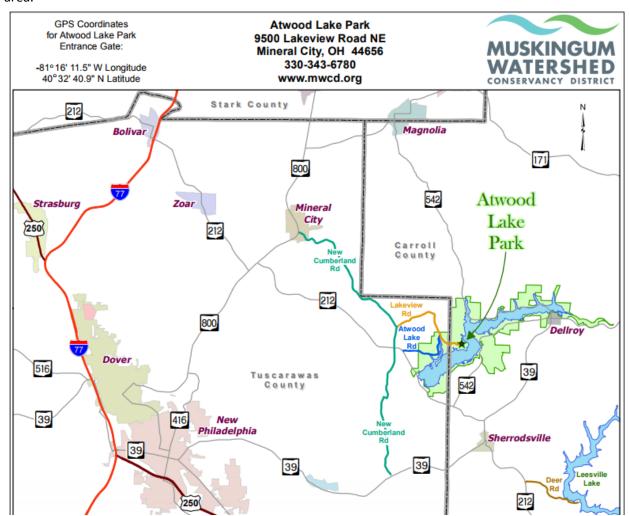

## **GMC Great Lakers Rally Details**

Dates: Thursday July 12, 2018 thru Sunday July 15, 2018

Location: Atwood Lake Park, 9500 Lakeview Road NE, Mineral City, OH 44656

Atwood Lake is in the Muskingham Watershed. See <a href="https://www.mwcd.org">www.mwcd.org</a> for lots of information about the area.

- Turn right at OH-416 N/7 Miles Dr/N Broadway St
- Travel 4.5 miles
- Turn right at OH-212 E Travel 6.2 miles
- Turn left at Atwood Lake Rd Travel 1.9 miles
- 10 -Turn right at Lakeview Rd
- Follow Lakeview Road into Atwood Lake Park

## From Cleveland, OH:

- Follow I-77 South to Exit 93 OH-212 Zoar/Bolivar
- Turn left at OH-212 E
- Travel 2.7 miles Turn right at OH-212 E/Main St
- Follow OH-212 E for 3.1 miles - Turn left at OH-212 E/OH-800 N
- Travel 0.4 miles
- Take the first right onto OH-212 E Travel 6.2 miles
- Turn left at Atwood Lake Road Travel 1.9 miles
- Turn right at Lakeview Rd

## From Pittsburgh, PA:

- Follow US-22 W/US-30 W toward Weirton Travel 45.7 miles
- Take the OH-151 W exit toward Jewett/Scio
- Turn right at OH-151 W/Jewett Hopedale Rd Travel 5.5 miles
- Turn left at Center St
- Travel 0.1 miles
- Take slight right toward OH-151 W/Jewett Scio Rd
- Continue straight onto OH-151 W/Jewett Scio Rd Travel 11.7 miles
- Turn right at OH-212 W/Leesville Rd
- Travel 2.1 miles Turn right at S Union St
- Travel 394 ft
- At the traffic circle, continue straight onto N Union St
- 10 -Continue onto OH-212 W/Cumberland Rd SW Travel 3.7 miles
- 11 -Turn right at Sherrod Ave
- Travel 0.3 miles
- 12 -Turn right at OH-212 W/OH-39 E/N Church St Travel 0.6 miles
- 13 -Turn left at OH-212 W/Cumberland Rd SW Travel 4.0 miles
- 14 -Turn right at Lakeview Rd

Follow Lakeview Road into Atwood Lake Park

Atwood Lake Park Phone Number: (330) 343-6780

Check in time: ???

Check out time: ???

Hosts: Jane and Bill Michel

Cost: ??? ← Details still being developed. Note: Ohio residents can use a Golden Buckeye card.