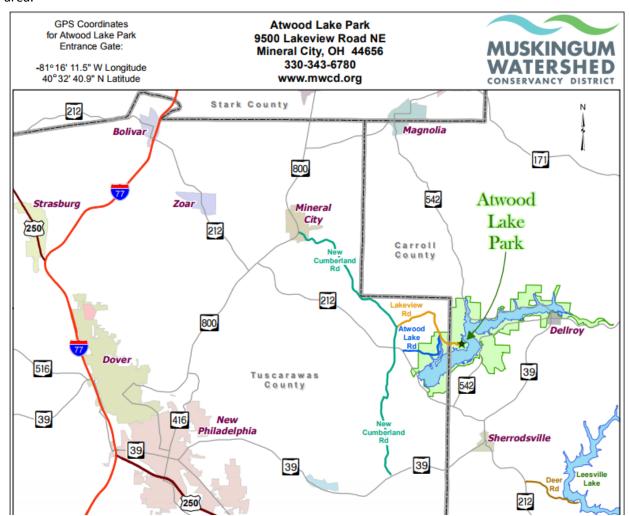

# **GMC Great Lakers Rally Details**

Dates: Thursday July 12, 2018 thru Sunday July 15, 2018

Location: Atwood Lake Park, 9500 Lakeview Road NE, Mineral City, OH 44656

Atwood Lake is in the Muskingham Watershed. See <a href="https://www.mwcd.org">www.mwcd.org</a> for lots of information about the area.

### From Columbus, OH:

- 1 Follow I-70 East toward Wheeling
- 2 Take exit 180B to merge onto I-77 N toward Cleveland Travel 36.8 miles
- 3 Take exit 81 for OH-39 E toward US-250 E/New Philadelphia
- 4 Turn right at OH-39 E/W High Ave
- Travel 1.7 miles
- 5 Turn left at N Broadway St
- Travel 1.0 mile
- 6 Turn right at OH-416 N/7 Miles Dr/N Broadway St
- Travel 2.5 miles
- 7 Turn right at OH-800 N Travel 4.5 miles
- 3 Turn right at OH-212 E Travel 6.2 miles
- 9 Turn left at Atwood Lake Rd
- Travel 1.9 miles
- 10 -Turn right at Lakeview Rd
  - Follow Lakeview Road into Atwood Lake Park

#### From Cleveland, OH:

- Follow I-77 South to Exit 93 OH-212 Zoar/Bolivar
- 2 Turn left at OH-212 E
- Travel 2.7 miles 3 - Turn right at OH-212 E/Main St
- Follow OH-212 E for 3.1 miles 4 - Turn left at OH-212 E/OH-800 N
- 4 Turn left at OH-212 E/OH-800 Travel 0.4 miles
- 5 Take the first right onto OH-212 E Travel 6.2 miles
- 6 Turn left at Atwood Lake Road Travel 1.9 miles
- 7 Turn right at Lakeview Rd
- Follow Lakeview Road into Atwood Lake Park

### From Pittsburgh, PA:

- 1 Follow US-22 W/US-30 W toward Weirton Travel 45.7 miles
- 2 Take the OH-151 W exit toward Jewett/Scio
- 3 Turn right at OH-151 W/Jewett Hopedale Rd Travel 5.5 miles
- 4 Turn left at Center St
- Travel 0.1 miles
- 5 Take slight right toward OH-151 W/Jewett Scio Ro Travel 194 ft
- Continue straight onto OH-151 W/Jewett Scio Rd Travel 11.7 miles
- 7 Turn right at OH-212 W/Leesville Rd Travel 2.1 miles
- 8 Turn right at S Union St
- Travel 394 ft
- 9 At the traffic circle, continue straight onto N Union St
- 10 -Continue onto OH-212 W/Cumberland Rd SW Travel 3.7 miles
- 11 -Turn right at Sherrod Ave
- Travel 0.3 miles
- 12 -Turn right at OH-212 W/OH-39 E/N Church St Travel 0.6 miles
- 13 -Turn left at OH-212 W/Cumberland Rd SW Travel 4.0 miles
- 14 -Turn right at Lakeview Rd
- Follow Lakeview Road into Atwood Lake Park

Atwood Lake Park Phone Number: (330) 343-6780

Check in time: ???

Check out time: ???

Hosts: Jane and Bill Michel

Cost: ??? ← Details still being developed.

Note: Ohio residents can use a Golden Buckeye card.