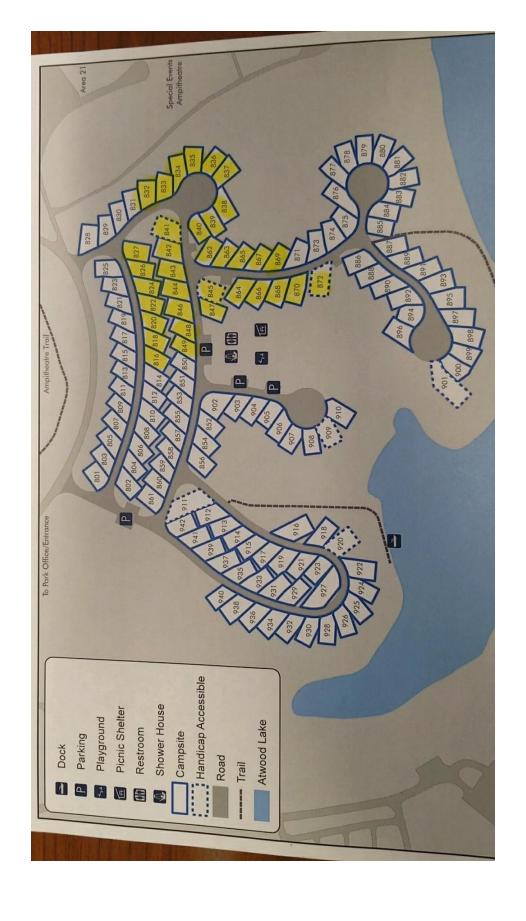

## Update 4/4/18:

Make your reservations by 6/4/2018.

Ask for Gretchen when you call.

Senior rate is \$44/night

See the campground map on the next page for the campsites that we will be using. Choose one of the yellow colored sites when you make your reservations with Gretchen.