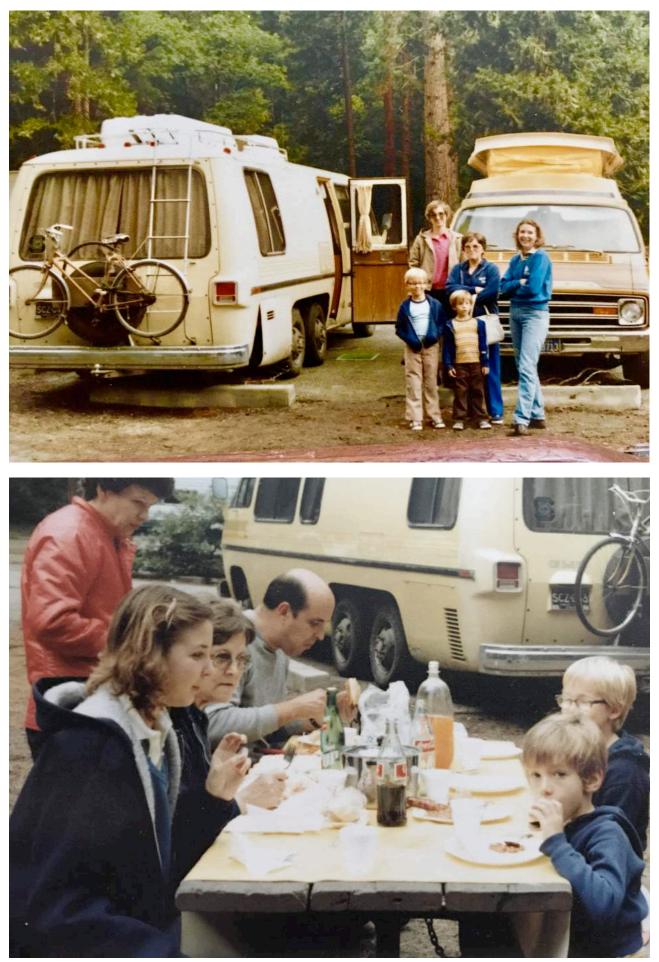

While spending time with my aunt, I helped her go through some old family photos. My aunt found a 1977 travel diary where 9 of my family members drove from metro Detroit across the U.S. in a 1973 GMC Canyonlands Motorhome! The group included 2 aunts and uncles, my grandmother, a teenage cousin and her boyfriend, and 2 young toddlers. They did not tow a car and they all slept in the motorhome – in some creative arrangements my uncle put together!

From the travel diary, I learned that this trip began in early August 1977 and lasted about 5 weeks.

They stopped at least 5 National Parks along the way. Their route took them through the Dakotas (Mt. Rushmore and the Badlands); Yellowstone National Park and Jackson Hole (Wyoming); Montana; Glacier National Park, Banff National Park, Lake Louise, and Athabasca Glacier (in eastern British Columbia Canada); Vancouver and Victoria Island (in western British Columbia Canada); Olympic National Park and Seattle (in Washington); and San Francisco and Yosemite National Park (in California). My grandmother kept a written diary, recording each day's activities, detailed descriptions of scenery along the way, the meals they prepared in the GMC, and even some camping prices. She shared some funny stories about their sleeping arrangements and even a funny story about going through U.S. Customs upon returning from Canada. Some truckers on the CB radio on the highway called the GMC the 'Yellow Traveler' and wanted to know what kind of equipment the GMC had! They had some issues with the radiator during the trip. Even a relatively new coach is not immune to problems.

Here are a couple of photos (page 2) of my uncle and aunt's 1973 GMC Canyonlands taken in Yosemite National Park in 1980 or 1981. This is the same group of family members, just a few years later. My uncle (the balding dark hair guy!) and aunt (in the red jacket eventually sold the 1973 and later bought a used 1977 GMC Palm Beach from Cinnabar. They were Great Lakers members while they owed their GMCs, although I'm not sure if they attended rallies. They continue to own various motorhomes and travel across country today!