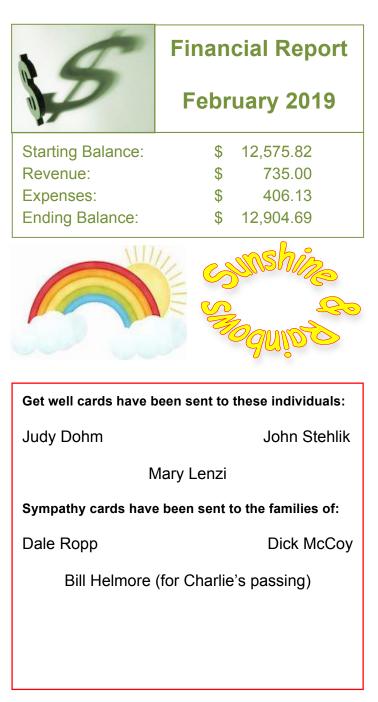

|          | llev          |           | Rea Newman        | Ichn Chotwoll       | Marla Carnantar    | Mon. Millor   | Addition Documentary |                 | Ctoylo Tohocoo   |



When contacting **The Sunshine & Rainbows** person to inform her of any current or former member that is ill, has lost a loved one, or otherwise needs encouragement, it would be most helpful to provide the appropriate mailing address. This would facilitate the mailing of a greeting card especially to former members of the club as well as the current snowbird members who prefer to spend the winter months outside of the GMC Great Lakers Motorhome Club geographical boundaries.

Deb Pryzbylek

## **FMCA National Director's Message**

The recent membership vote regarding revising the FMCA Constitution passed with a vote of 407 for, and 17 against. The vote to amend Article X passed with 516 for, and 5 against. This vote was needed to change the FMCA Bylaws and Constitution as approved by the