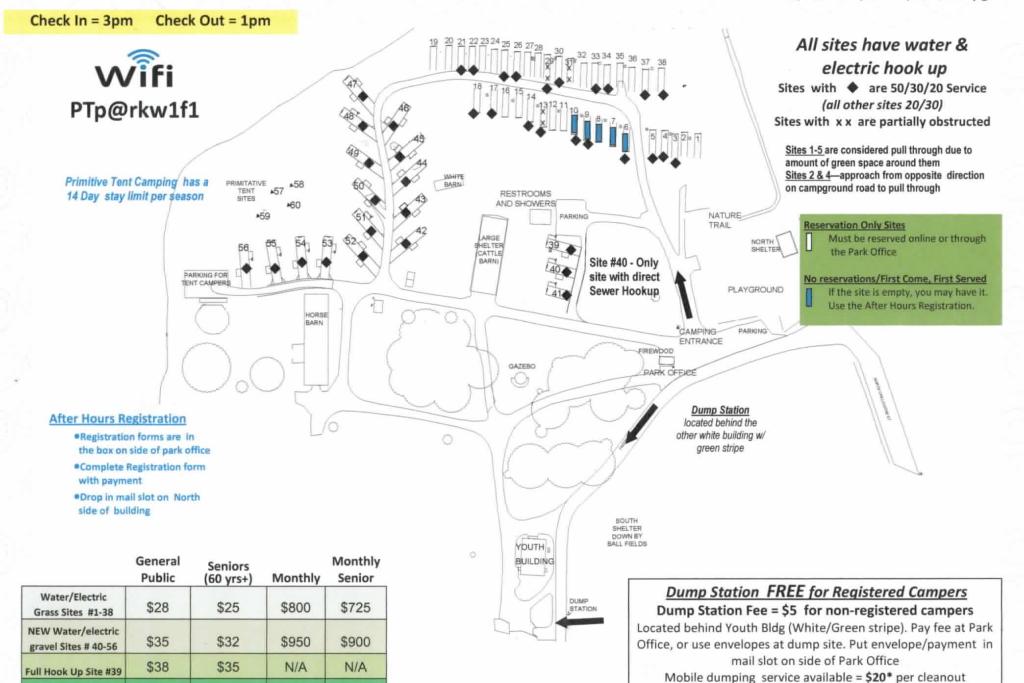

See maps below:

- How to get to the campground
- Campground map

For more information, contact the rally host – Sara Halley at (614) 873-8577

## THANK YOU FOR CAMPING AT PASTIME PARK!

Village of Plain City- Pastime Campground Park Office 614-873-3527 ext. 108

Linda Granger, Parks & Recreation Director Cell: 614-226-0424

\$15

N/A

N/A

\$15

Tent sites #57-60

## Pastime Park Campground

370 N. Chillicothe Street Plain City, Oh 43064 Camping Sites Open: April 1-Nov 1

Reservations can be made Jan 1-Oct 31

Reservations: https://www.plain-city.com/campground

\*purchase vouchers at Park Office