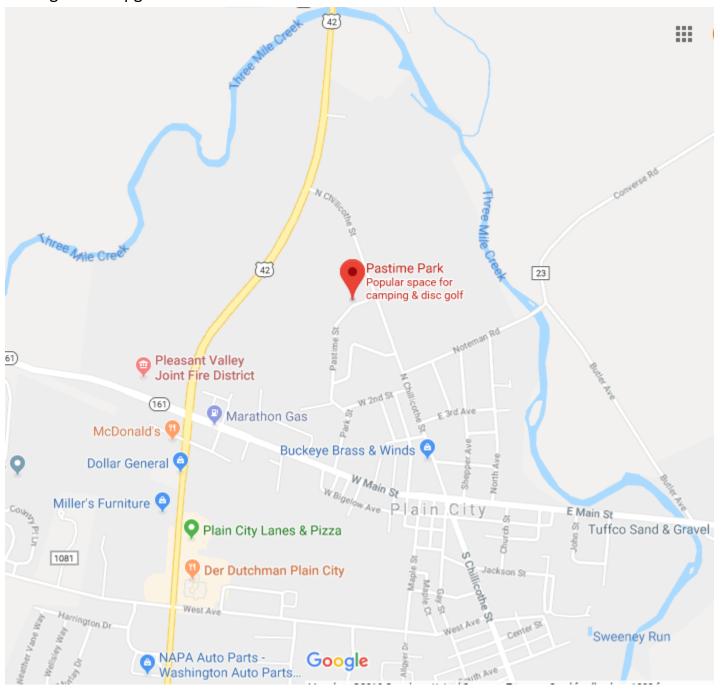

## GMC Great Lakers rally July 24-28, 2019 hosted by Sara and Walt Halley

Location: Pastime Park/Campground

370 North Chillicothe Street

Plain City, Ohio 43064

Phone number for Pastime Park: 614-873-3527 Ext. 108

Link to Pastime Park website: <a href="https://www.plain-city.com/campground">https://www.plain-city.com/campground</a>

GPS Coordinates: 40.114431, -83.271094

Check in time: 3:00pm

Check out time: 1:00pm

See maps below:

- How to get to the campground
- Campground map

For more information, contact the rally host – Sara Halley at (614) 873-8577

## Finding the campground: