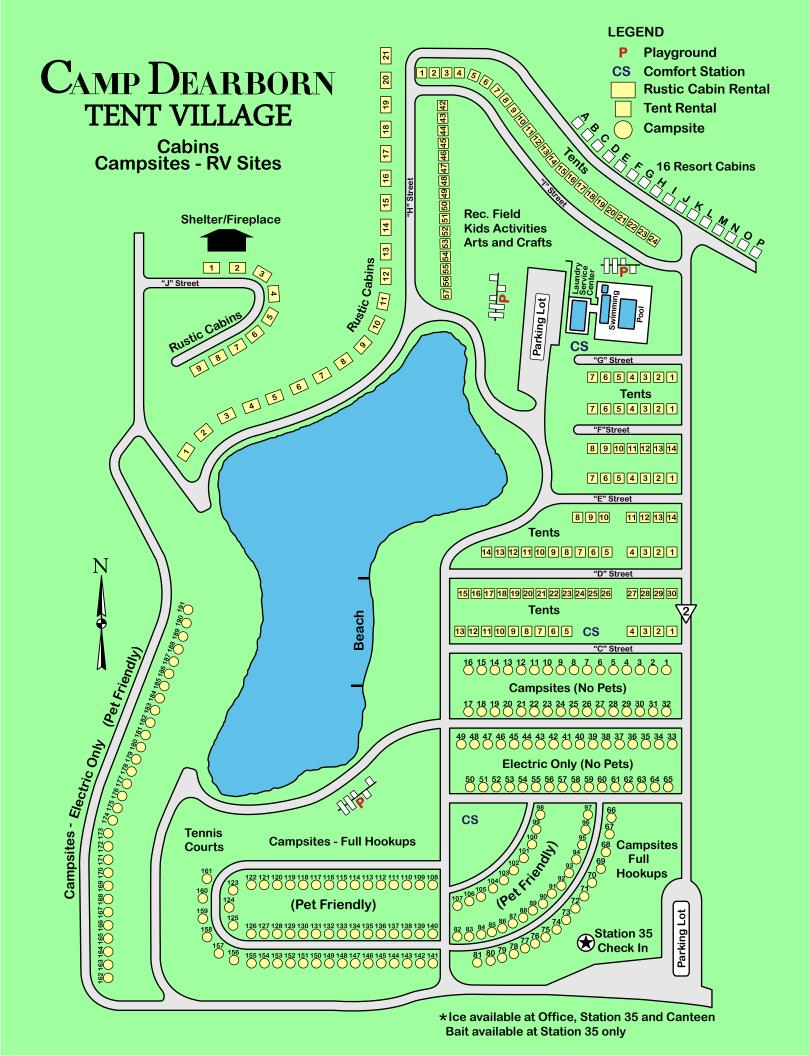

Check in time: 1:00pm

Check out time: 12:00 noon

Reservations for camping need to be made by calling Camp Dearborn at 248-684-6000 **after February 1, 2020**. Speak to Mary Lynn to reserve one of the 30 sites being held for us (Site numbers 69-72 and 82-107). Daily camping fees of \$35 per night for full hook-up sites (electric/water/sewer) include park entrance fees and cover a tow-vehicle as well. Your camping fees will be paid directly to the campground. Be sure to tell them you are with the GMC Great Lakers.

The campsites are available for the night of Saturday May 9 if you want to extend your stay through the weekend. Note that Sunday May 10 is Mother's Day. Club rally activities will conclude on Saturday morning May 9th.