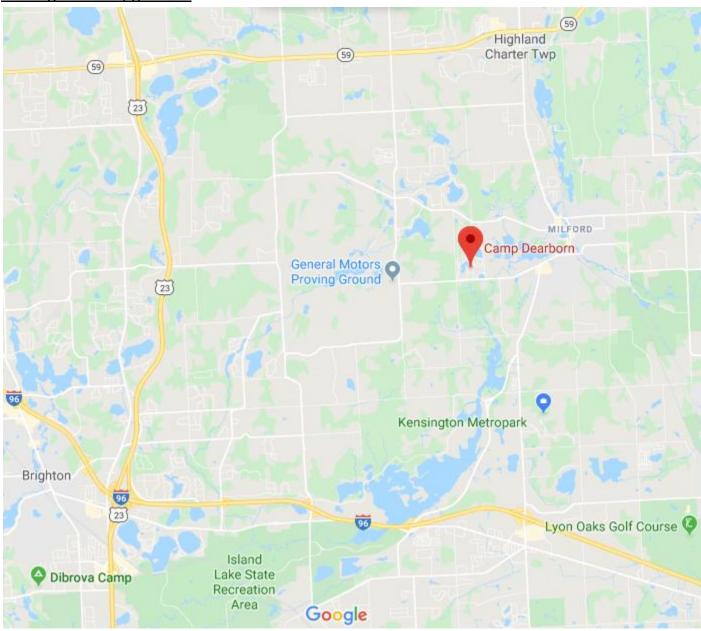

## May 6-9, 2020 hosted by the Executive Committee

Location: Camp Dearborn (See maps below)

1700 General Motors Road Milford, Michigan, 48380

Phone: (248)-684-6000 Campground website: <u>www.CampDearborn.com</u>

## Finding the campground:

GPS Coordinates: 42.5792153, -83.6292385