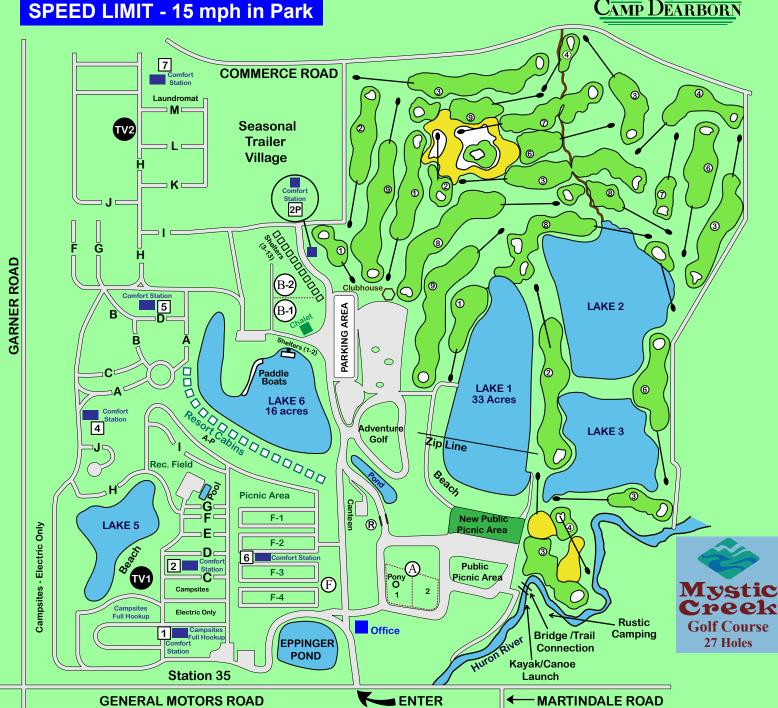

# CAMP DEARBORN

**SPEED LIMIT - 15 mph in Park** 

#### **Picnic Site Rental**

- (A) Evergreen (1,000) A1 (500) A2 (500)
- (B) Mystic Field (600) B1 (300) B2 (300)

- New Maple (500-5000)