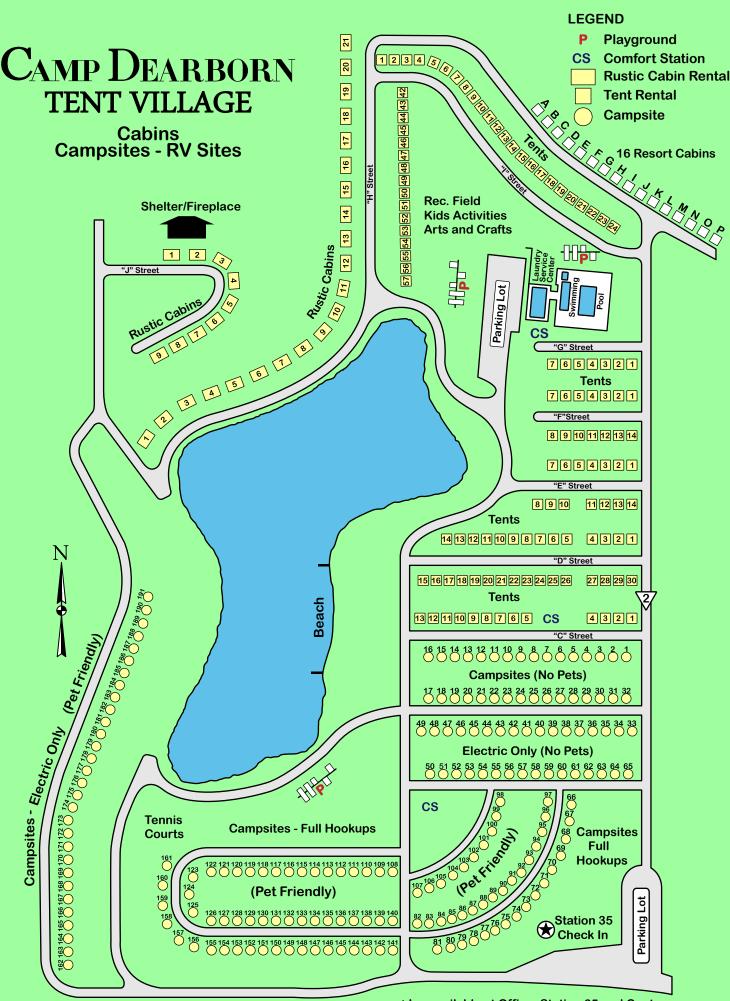

Reservations for camping need to be made by calling Camp Dearborn at 248-684-6000. Speak to Mary Lynn to reserve one of the 30 sites being held for us (Site numbers 69-72 and 82-107). Daily camping fees of \$35 per night for full hook-up sites (electric/water/sewer) include park entrance fees and cover a tow-vehicle as well. Your camping fees will be paid directly to the campground. Be sure to tell them you are with the GMC Great Lakers.