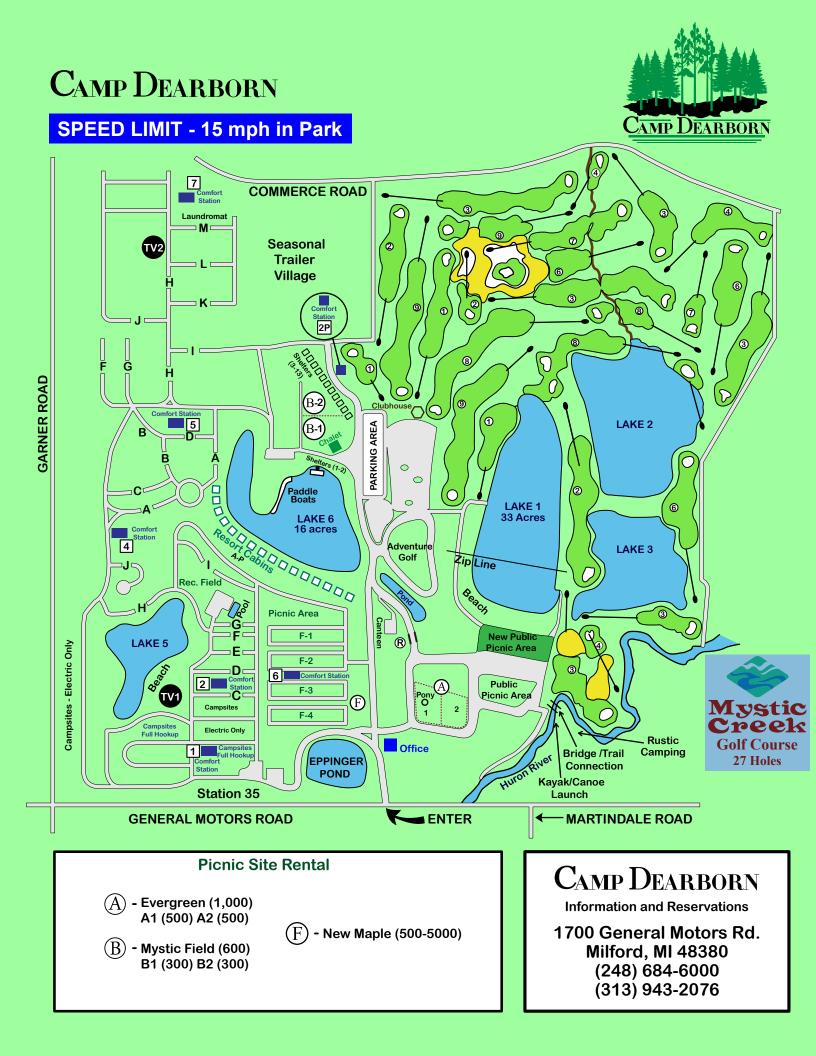

## May 13-16, 2021 hosted by the Executive Committee

| Location: | Camp Dearborn                                        | (See maps below)                                |
|-----------|------------------------------------------------------|-------------------------------------------------|
|           | 1700 General Motors Road<br>Milford, Michigan, 48380 |                                                 |
|           | Phone: (248)-684-6000                                | Campground website: <u>www.CampDearborn.com</u> |
|           | Check in time: 1:00pm                                |                                                 |
|           | Check out time: 12:00 noon                           |                                                 |

Reservations for camping need to be made by calling Camp Dearborn at 248-684-6000. Speak to Mary Lynn to reserve one of the 30 sites being held for us (Site numbers 69-72 and 82-107). Daily camping fees of \$35 per night for full hook-up sites (electric/water/sewer) include park entrance fees and cover a tow-vehicle as well. Your camping fees will be paid directly to the campground. Be sure to tell them you are with the GMC Great Lakers.