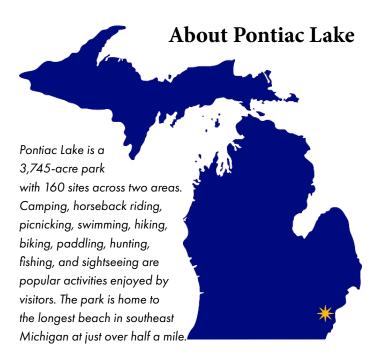

# MAY 16-19 Thurs-Sun Great Lakers Birthday Rally!

Pontiac Lake State Park 7800 Gale Road, Waterford, MI www.midnrreservations.com (800) 447-2757 Hosts: Great Lakers Executive Committee

# May 2024 Great Lakers Rally — LAST CHANCE! Pontiac Lake State Park: Waterford, Michigan

May 16-19, 2024

Hosts: Great Lakers Executive Committee

Our first rally of the year is coming soon! Registration has closed but if you have managed to get a site at Pontiac Lake email Jeff Rider to see if it is still possible to be included in the rally group meals (vice\_president@gmcgreatlakers.org) . Rally fees are \$55 per adult member/non-member and include 2 group breakfasts and 2 dinners. You can download rally forms at https://www.gmcgreatlakers.org/2024-rallyschedule/

This is the annual **Great Lakers Birthday Rally!** If you've been thinking of joining The Club, or are members who haven't attended a rally, this is the perfect time to come. As a bonus, all attendees receive a Great Lakers themed gift!

## Group plans so far are:

Thursday: Potluck dinner at 6 o'clock, bring a dish to pass.

**Friday:** Hot breakfast and fruit; lunch on your own. Dinner will be sloppy joes, pulled chicken, & potato salad.

Saturday: Hot breakfast and fruit; midday trip to Pontiac Transportation Museum. Dinner is at the Shark Club restaurant at 6PM (cost included in registration).

**Sunday:** morning TBD

Camping enthusiasm is high for our first outing of the year. Come for food, fun, friendship, and learning. Great Lakers have a wealth of GMC experience and knowledge so this is the best time to get feedback and ideas for coach projects or repairs.

Reserve Pontiac Lake sites online at midnrreservations. com (this links to separate website), or call 800-447-2757. The primary group location is 20 sites, #30 to 42 and 68 to 76. The event hold was only until mid-January, so sites have now been released back to first come basis.