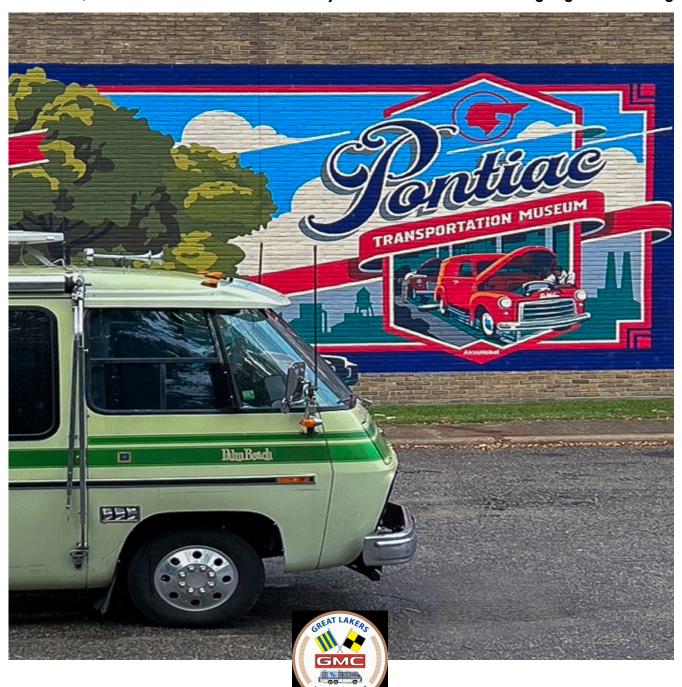

Cover: Greal Laker's member Shawn Bryan's 1977 Palm Beach at the Pontiac Transportation Museum. Pontiac, Michigan, the birthplace of the GMC Motorhome. Photo by Shawn Bryant.

See you at a campground this summer!