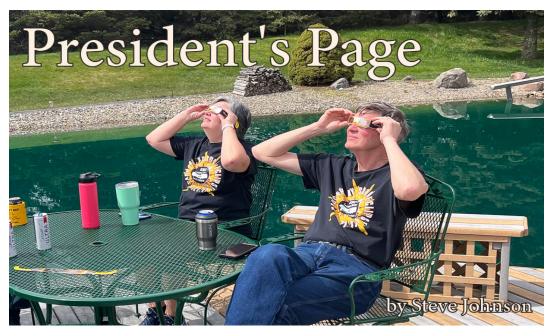

Janet Leslie, Roam Editor

Janet

Volume 49, Issue 2

Steve & Becky Johnson viewing the April 8 solar eclipse from Grand Rapids Ohio.

On the door to fellow GMC Great Laker Joe Baumbarger's garage/workshop is a sign that reads "Can't Fix Stupid". I proved that the saying is true... I'll tell you how.

You may recall that in our last newsletter I mentioned how Becky and I were going to take our GMC out of winter hibernation earlier than normal and head to Maumee Bay state park in Ohio to see the total solar eclipse on April 8. We had seen the previous total solar eclipse to hit north America in August 2017 at a GMC Great Lakers rally in Padukah, Kentucky and were so awed by the experience that we felt the event deserved a special trip. When an offer came to us to "camp" for three days in the yard of fellow Great Lakers Joe and Margie Baumbarger in Grand Rapids, Ohio instead we canceled our state park reservation without hesitation. We were also joined by Bea and Jerry Newman and Melissa and John Koenig, so you could almost call it a rally.

During the eclipse, Grand Rapids, Ohio was in totality for between 2 and 3 minutes. The weather cooperated fabulously with relatively clear skies and temperatures in the mid 70s. With chairs on the dock in the middle of Joe's pond we had a perfect viewing location. When you add to that three days of shared meals (dinners were Jerry's smoked pork, Melissa's juicy marinated chicken on the grill and Becky's chicken lasagna) with lots of awesome desserts by Margie we couldn't have eaten better.