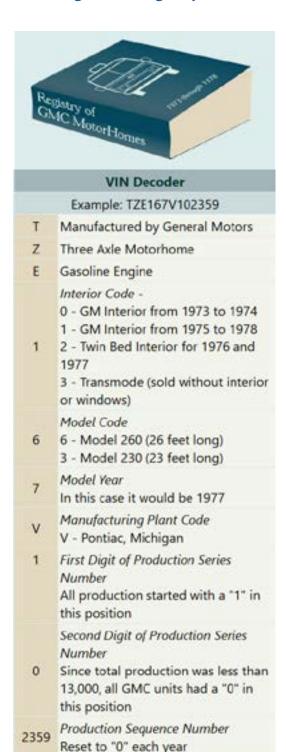

**The GMC Motorhome Registry** was created in 1993 by **Dave Greenberg**. He and Jan had just bought their second Palm Beach and were curious about what had happened to the first GMC motorhome they purchased in 1975 and sold 10 years later.

Dave met motorhome owners by going to various rallies and contacting GMC motorhome clubs around the country to gather VINs, models, owners, and location details. His goal was to create and maintain a historical database of as many of the original 12,921 GMC motorhomes manufactured between 1973 and 1978 as possible. The Registry includes both drivable and non-drivable motorhomes that have been scrapped or destroyed.

Dave passed the 'torch' of maintaining and continuing the then 8076-coach GMC Motorhome Registry quest to **John Shotwell** in 2011. Continuing his passion for the GMC motorhome community, John maintained the Registry from May 2011 to November 2018.

In 2018, the Registry was passed to the current coordinator, **Billy Massey**. At that time, there were 8137 records. Per a Facebook post by Billy on April 2, 2025, there are currently over 9,107 GMCs accounted for. **That is an amazing 70% of these 50-year-old vehicles accounted for!** 