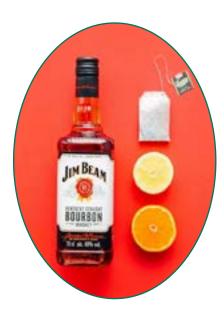

### Shotwell's Famous Bourbon Slush

#### Dissolve:

2 cups sugar with 2.5 cups hot tea

#### Add:

9 cups water
1 – 12 oz can Minute Maid
lemonade (thawed)
1 – 12 oz can Minute Maid
orange juice (thawed)
2 cups + couple extra
Tbsp Jim Beam Straight
Kentucky Bourbon
Whiskey

Mix thoroughly, then freeze.

#### NOTES:

- G Highly recommend using the specific brands listed store brands do NOT taste the same!
- G The recipe within a ½" of the top of a Tupperware 18 cup plastic container − 7" wide, 11" long, 4.5" deep.
- Here's the "must do" part after it's been in the freezer, AT LEAST overnight (but not much longer), you must use a large spoon, and mix it all up again (you'll have to break up the frozen parts), and then put it back in the freezer.
- The reason to mix it up while it's partially frozen is the water separates to the outside of the container and the alcohol stays in the middle. Mixing it up again blends it together well, and will make it easier to dish up when you're to use it. Enjoy!