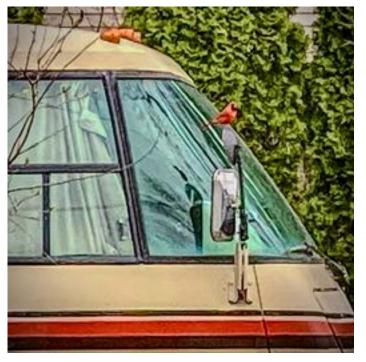

I hope to see you at our May 49th Birthday rally in Zeeland, Michigan!

Above: This cardinal perched on Henry & Sharon Van Wyk's 1975 Eleganza II, Hilda, is a sure sign of spring! Image by Henry.

Janet